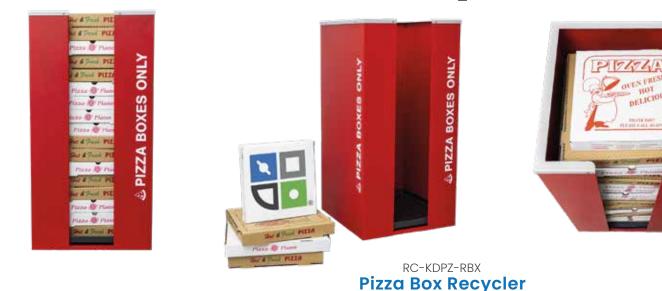

## **Pizza Box Recycler Collection**

| RC-KDPZ RBX              |              |
|--------------------------|--------------|
| 36                       | Gallons      |
| 18.25″                   | Length       |
| 18.25″                   | Depth        |
| 35.5″                    | Height       |
| 38                       | Weight (lbs) |
| Carton - Ships on Pallet |              |