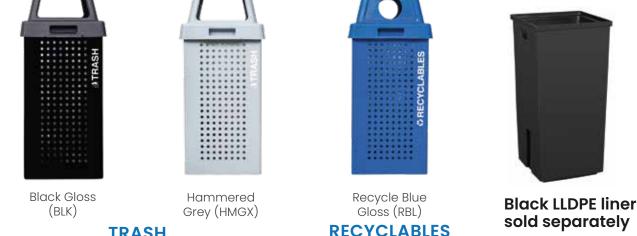

7" x 33" |              |

#### **STANDARD LID OPTIONS**





Half Moon

Comingle







**STANDARD LID OPTIONS** 





8" Square

Comingle



#### **STANDARD LID OPTIONS**



15" x 6" Rectangle

Comingle





#### **STANDARD LID OPTIONS**





10" Square

Comingle

## **Pizza Box Recycler Collection**



| RC-KDPZ RBX              |              |
|--------------------------|--------------|
| 36                       | Gallons      |
| 18.25″                   | Length       |
| 18.25″                   | Depth        |
| 35.5″                    | Height       |
| 38                       | Weight (lbs) |
| Carton - Ships on Pallet |              |

#### STANDARD LID OPTIONS



Fixed Trim

### **Outdoor Kaleidoscope** Collection



#### **STANDARD LID OPTIONS**





**Recycle** Opening



TRASH

advance notice. Such changes are minor and have no effect on the form, fit and function of a product but may result in a minor cosmetic difference. As a result of our commitment to continuous improvements, occasionally minor changes may be made to our products Ex-Cell Kaiser will never mix any products that may have modifications within a single order. Our website will always reflect the most current product image

©2025 Ex-Cell Kaiser LLC | ex-cell.com | service@ex-cell.com | P: 847.451.0451