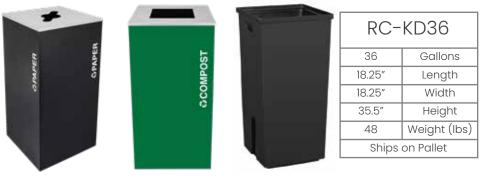

# **Kaleidoscope** Collection

| RC-KDHR                  |              |
|--------------------------|--------------|
| 8                        | Gallons      |
| 15.75″                   | Length       |
| 7.875″                   | Width        |
| 30″                      | Height       |
| 23                       | Weight (lbs) |
| Carton - 10" x 17" x 33" |              |