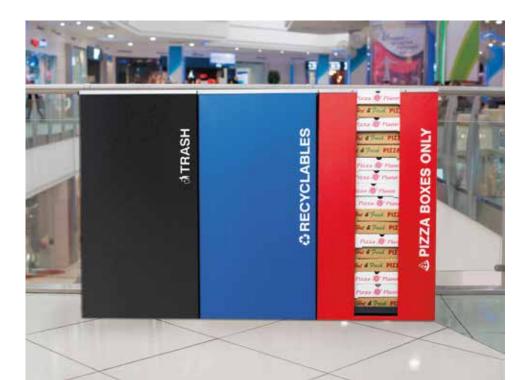

## **Pizza Box Recycler Collection**

| RC-KDPZ RBX              |              |
|--------------------------|--------------|
| 36                       | Gallons      |
| 18.25″                   | Length       |
| 18.25″                   | Depth        |
| 35.5″                    | Height       |
| 38                       | Weight (lbs) |
| Carton - Ships on Pallet |              |

#### STANDARD LID OPTIONS

Fixed Trim