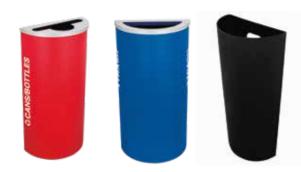

# **Kaleidoscope** Collection

| RC-KDHR                  |              |
|--------------------------|--------------|
| 8                        | Gallons      |
| 15.75″                   | Length       |
| 7.875″                   | Width        |
| 30″                      | Height       |
| 23                       | Weight (lbs) |
| Carton - 10" x 17" x 33" |              |

#### **STANDARD LID OPTIONS**

Half Moon

Comingle

**STANDARD LID OPTIONS** 

8" Square

Comingle

#### **STANDARD LID OPTIONS**

15" x 6" Rectangle

Comingle

#### **STANDARD LID OPTIONS**

10" Square

Comingle