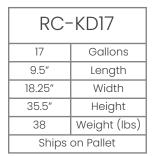

## **Pizza Box Recycler Collection**

| RC-KDPZ RBX              |              |
|--------------------------|--------------|
| 36                       | Gallons      |
| 18.25″                   | Length       |
| 18.25″                   | Depth        |
| 35.5″                    | Height       |
| 38                       | Weight (lbs) |
| Carton - Ships on Pallet |              |