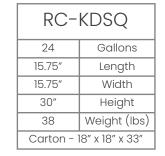

## **Pizza Box Recycler Collection**

| RC-KDPZ RBX              |              |
|--------------------------|--------------|
| 36                       | Gallons      |
| 18.25″                   | Length       |
| 18.25″                   | Depth        |
| 35.5″                    | Height       |
| 38                       | Weight (lbs) |
| Carton - Ships on Pallet |              |