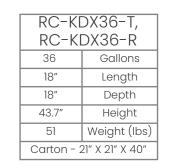

| Weight (lbs) |
| Carton - 10" x 17" x 33" |              |

#### **STANDARD LID OPTIONS**





Half Moon

Comingle







**STANDARD LID OPTIONS** 





8" Square

Comingle



#### **STANDARD LID OPTIONS**



15" x 6" Rectangle

Comingle





#### **STANDARD LID OPTIONS**





10" Square

Comingle

## **Pizza Box Recycler Collection**



| RC-KDPZ RBX              |              |
|--------------------------|--------------|
| 36                       | Gallons      |
| 18.25″                   | Length       |
| 18.25″                   | Depth        |
| 35.5″                    | Height       |
| 38                       | Weight (lbs) |
| Carton - Ships on Pallet |              |

#### STANDARD LID OPTIONS



Fixed Trim

### **Outdoor Kaleidoscope** Collection



#### **STANDARD LID OPTIONS**





**Recycle** Opening



TRASH

advance notice. Such changes are minor and have no effect on the form, fit and function of a product but may result in a minor cosmetic difference. As a result of our commitment to continuous improvements, occasionally minor changes may be made to our products Ex-Cell Kaiser will never mix any products that may have modifications within a single order. Our website will always reflect the most current product image

©2025 Ex-Cell Kaiser LLC | ex-cell.com | service@ex-cell.com | P: 847.451.0451