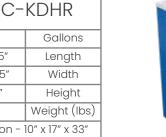

# **Kaleidoscope** Collection

| RC-KDHR                  |              |
|--------------------------|--------------|
| 8                        | Gallons      |
| 15.75″                   | Length       |
| 7.875″                   | Width        |
| 30″                      | Height       |
| 23                       | Weight (lbs) |
| Carton - 10" x 17" x 33" |              |