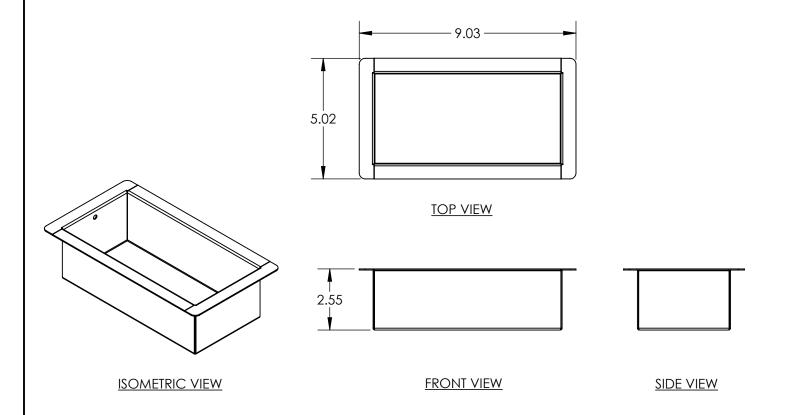

## SPECIFICATIONS:

ASH CUP: 18 GA STEEL, POWDER COAT FINISH TO MATCH CORRESPONDING LID FROM GRADIENCE COLLECTION. REMOVABLE AND CAN BE LOCATED ON EITHER SIDE.