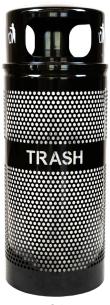

# Landscape Series

RC-34R DM **CANS RBL** 

WR-34R DM **BLACK** 

WR-34R DM **COMPOST HGR** 

Four 5" D Openings