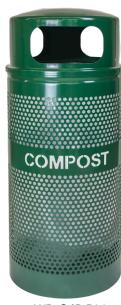

# Landscape Series

RC-34R DM **CANS RBL** 

WR-34R DM **BLACK** 

WR-34R DM **COMPOST HGR** 

Four 5" D Openings

WR-34R

| WR-34R                   |              |  |
|--------------------------|--------------|--|
| 34                       | Gallons      |  |
| 18"                      | Diameter     |  |
| 35"                      | Height       |  |
| 30                       | Weight (lbs) |  |
| Carton - 20" x 20" x 38" |              |  |