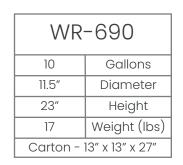

# Landscape Series

WR-10R CVR

WR690

WR-10R

| WR-10R                   |              |  |  |
|--------------------------|--------------|--|--|
| 10                       | Gallons      |  |  |
| 11.5″                    | Diameter     |  |  |
| 23"                      | Height       |  |  |
| 14                       | Weight (lbs) |  |  |
| Carton - 13" x 13" x 27" |              |  |  |