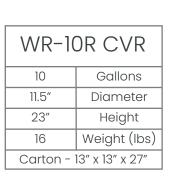

# Landscape Series

WR-10R CVR

WR690

WR-10R

| WR-10R                   |              |  |  |
|--------------------------|--------------|--|--|
| 10                       | Gallons      |  |  |
| 11.5″                    | Diameter     |  |  |
| 23"                      | Height       |  |  |
| 14                       | Weight (lbs) |  |  |
| Carton - 13" x 13" x 27" |              |  |  |