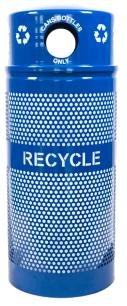

# Landscape Series

RC-34R DM **CANS RBL** 

WR-34R DM **BLACK** 

WR-34R DM **COMPOST HGR** 

Four 5" D Openings

WR-34R

| WR-34R                   |              |  |
|--------------------------|--------------|--|
| 34                       | Gallons      |  |
| 18"                      | Diameter     |  |
| 35"                      | Height       |  |
| 30                       | Weight (lbs) |  |
| Carton - 20" x 20" x 38" |              |  |