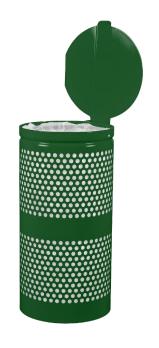

WR-22R

| WR-22R                   |              |  |
|--------------------------|--------------|--|
| 20                       | Gallons      |  |
| 15"                      | Diameter     |  |
| 30"                      | Height       |  |
| 22                       | Weight (lbs) |  |
| Carton - 16" x 16" x 31" |              |  |

WR-34R

| WR-34R                   |              |  |
|--------------------------|--------------|--|
| 34                       | Gallons      |  |
| 18"                      | Diameter     |  |
| 35"                      | Height       |  |
| 30                       | Weight (lbs) |  |
| Carton - 20" x 20" x 38" |              |  |