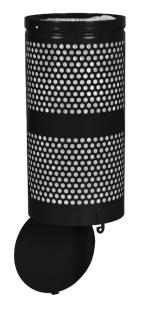

# Landscape Series

WR-10R CVR

WR690

WR-10R

| WR-10R                   |              |  |  |
|--------------------------|--------------|--|--|
| 10                       | Gallons      |  |  |
| 11.5″                    | Diameter     |  |  |
| 23"                      | Height       |  |  |
| 14                       | Weight (lbs) |  |  |
| Carton - 13" x 13" x 27" |              |  |  |