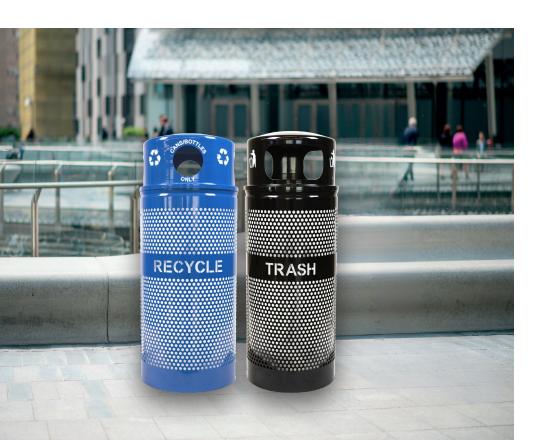

### **STANDARD LID OPTIONS**

3 Oblong Openings

**RC-2441 CANS RBL** 

WR-2441 T BLK

| RC-2441 & WR-2441 |              |  |
|-------------------|--------------|--|
| 40                | Gallons      |  |
| 24"               | Diameter     |  |
| 38"               | Height       |  |
| 70                | Weight (lbs) |  |
| Ships on Pallet   |              |  |