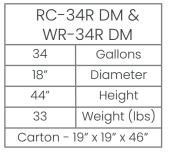

# Landscape Series

RC-34R DM **CANS RBL** 

WR-34R DM **BLACK** 

WR-34R DM **COMPOST HGR** 

Four 5" D Openings