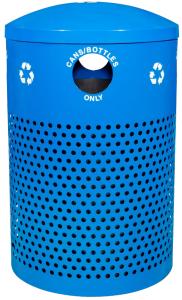

# Landscape Series

RC-34R DM **CANS RBL** 

WR-34R DM **BLACK** 

WR-34R DM **COMPOST HGR** 

Four 5" D Openings