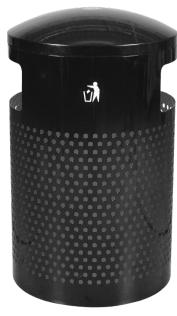

# Landscape Series

WR-10R CVR

WR690

WR-10R

| WR-10R                   |              |  |  |
|--------------------------|--------------|--|--|
| 10                       | Gallons      |  |  |
| 11.5″                    | Diameter     |  |  |
| 23"                      | Height       |  |  |
| 14                       | Weight (lbs) |  |  |
| Carton - 13" x 13" x 27" |              |  |  |