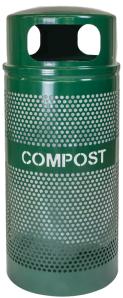

# Landscape Series

RC-34R DM **CANS RBL** 

WR-34R DM **BLACK** 

WR-34R DM **COMPOST HGR** 

Four 5" D Openings

WR-34R

| WR-34R                   |              |  |
|--------------------------|--------------|--|
| 34                       | Gallons      |  |
| 18"                      | Diameter     |  |
| 35"                      | Height       |  |
| 30                       | Weight (lbs) |  |
| Carton - 20" x 20" x 38" |              |  |