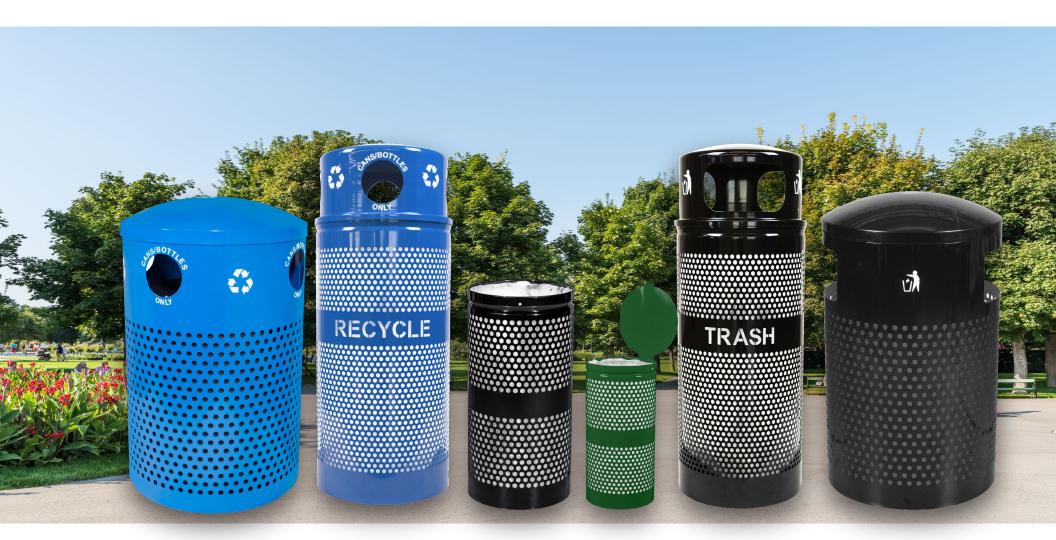

### **LANDSCAPE SERIES**

### Different Capacities, Colors, and Styles

The Landscape Series offers a wide range of outdoor receptacles with varying capacities, designs, and sizes. With over 7 different styles to choose from, there is sure to be a unit that fits your specific needs. The Landscape Series also allows for customization with laser cut graphics, making it easy to denote a unique waste stream or add your logo.

Ranging in size from 10 to 40 gallons, the Landscape Series is perfect for any outdoor space, whether it's for pet waste, FOD, or high-traffic areas like parks or nature centers.

In addition to its functional benefits, the Landscape Series also offers stylish options to enhance any outdoor space. The perforated design of the receptacles provides a modern and sleek look, while the variety of colors available allows for customization to match any aesthetic. With its combination of functionality and style, the Landscape Series is the perfect choice for any outdoor waste management needs.