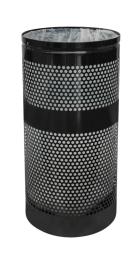

WR-22R

| WR-22R                   |              |  |
|--------------------------|--------------|--|
| 20                       | Gallons      |  |
| 15"                      | Diameter     |  |
| 30"                      | Height       |  |
| 22                       | Weight (lbs) |  |
| Carton - 16" x 16" x 31" |              |  |

WR-34R

| WR-34R                   |              |  |
|--------------------------|--------------|--|
| 34                       | Gallons      |  |
| 18"                      | Diameter     |  |
| 35"                      | Height       |  |
| 30                       | Weight (lbs) |  |
| Carton - 20" x 20" x 38" |              |  |