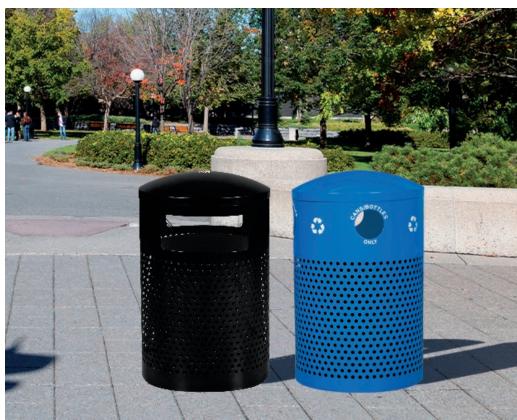

### Different Capacities, Colors, and Styles

The Landscape Series offers a wide range of outdoor receptacles with varying capacities, designs, and sizes. With over 7 different styles to choose from, there is sure to be a unit that fits your specific needs. The Landscape Series also allows for customization with laser cut graphics, making it easy to denote a unique waste stream or add your logo.

Ranging in size from 10 to 40 gallons, the Landscape Series is perfect for any outdoor space, whether it's for pet waste, FOD, or high-traffic areas like parks or nature centers.

In addition to its functional benefits, the Landscape Series also offers stylish options to enhance any outdoor space. The perforated design of the receptacles provides a modern and sleek look, while the variety of colors available allows for customization to match any aesthetic. With its combination of functionality and style, the Landscape Series is the perfect choice for any outdoor waste management needs.