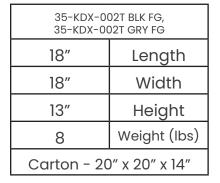

## RC-KDX LLDPE TRASH DOME TOPS

35-KDX-002T BLK FG, 35-KDX-002T GRY FG

For use with the Outdoor Kaleidoscope Collection, these LLDPE Dome Tops with trash openings allow for weather-free waste collection.