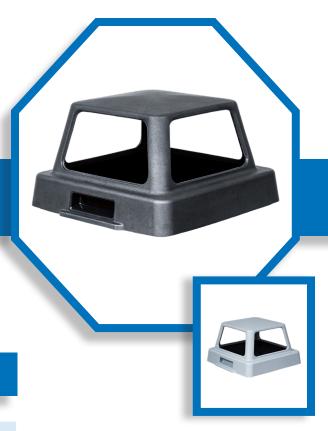

## RC-KDX LLDPE TRASH DOME TOPS

35-KDX-002T BLK FG, 35-KDX-002T GRY FG

For use with the Outdoor Kaleidoscope Collection, these LLDPE Dome Tops with trash openings allow for weather-free waste collection.

Available in standard Black or Grey.

- LLDPE Dome Tops fit on RC-KDX36-T units
- 9.9" x 5.8" oblong openings on four sides
- Two recessed handles fit into side of the receptacle and serve to hold liner bags in place
- Security Lanyard hardware is included with each dome top

## **APPLICATIONS:**

 For use with Outdoor Kaleidoscope Collection Trash receptacles

As a result of our commitment to continuous improvements, occasionally minor changes may be made to our products without advance notice. Such changes are minor and have no effect on the form, fit and function of a product but may result in a minor cosmetic difference. Ex-Cell Kaiser will never mix any products that may have modifications within a single order. Our website will always reflect the most current product image.