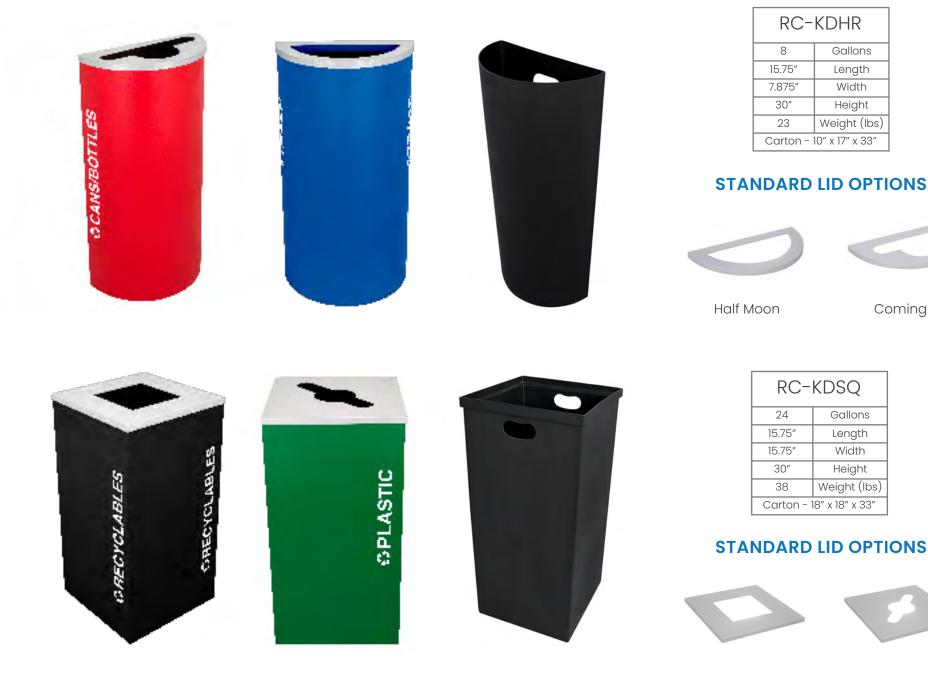

These modular units are available in 4 basic shapes and capacities. With 120 stock options and hundreds of customization combinations, your Kaleidoscope will be uniquely suited to your facility. If that's not enough customization for you, take it to the next level with custom colors, signage and/or a logo.

# Black texture Ruby Texture Emerald Royal Blue (RBX) (EGX)

## Kaleidoscope Collection

Comingle