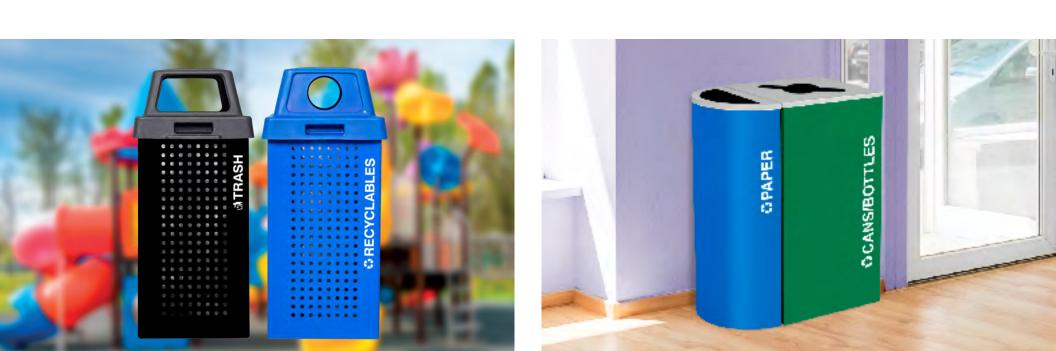

Since 2009, the original Kaleidoscope Collection remains one of our best-selling collections. Popular not only because of the quality that Ex-Cell Kaiser is known for, but also because this extremely affordable collection is bright, bold and fully customizable.

With its vibrant primary colors and crisp, clear graphics, no two customers see the Kaleidoscope Collection the same way. Why? Because every customer "designs" their own recycling station to meet the specific needs of their facility.

These modular units are available in 4 basic shapes and capacities. With 120 stock options and hundreds of customization combinations, your Kaleidoscope will be uniquely suited to your facility. If that's not enough customization for you, take it to the next level with custom colors, signage and/or a logo.