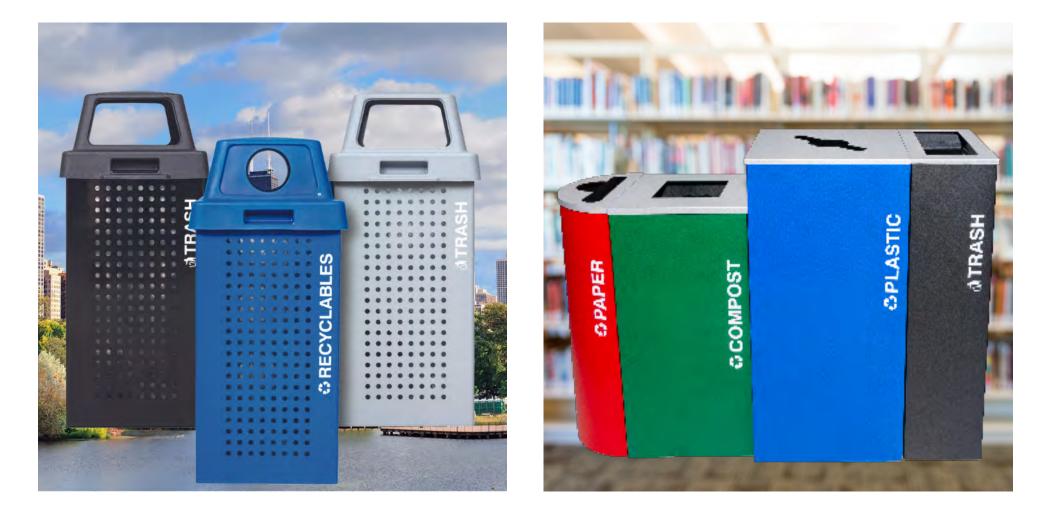

Since 2009, the original Kaleidoscope Collection remains one of our best-selling collections. Popular not only because of the quality that Ex-Cell Kaiser is known for, but also because this extremely affordable collection is bright, bold and fully customizable.

With its vibrant primary colors and crisp, clear graphics, no two customers see the Kaleidoscope Collection the same way. Why? Because every customer "designs" their own recycling station to meet the specific needs of their facility.

These modular units are available in 4 basic shapes and capacities. With 120 stock options and hundreds of customization combinations, your Kaleidoscope will be uniquely suited to your facility. If that's not enough customization for you, take it to the next level with custom colors, signage and/or a logo.