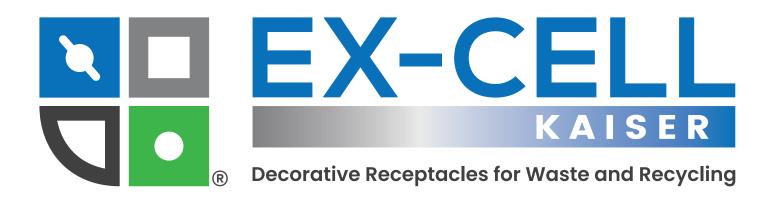

#### **KALEIDOSCOPE COLLECTION**

### Make Recycling Colorful

Remember the awe you felt looking through a Kaleidoscope when you were young? You knew would never see the same pattern or colors twice and each look guaranteed an optical thrill. This uniqueness is behind the inspiration for Ex-Cell's Kaleidoscope Collection.

Since 2009, the original Kaleidoscope Collection remains one of our best-selling collections. Popular not only because of the quality that Ex-Cell Kaiser is known for, but also because this extremely affordable collection is bright, bold and fully customizable.

With its vibrant primary colors and crisp, clear graphics, no two customers see the Kaleidoscope Collection the same way. Why? Because every customer "designs" their own recycling station to meet the specific needs of their facility.

These modular units are available in 4 basic shapes and capacities. With 120 stock options and hundreds of customization combinations, your Kaleidoscope will be uniquely suited to your facility. If that's not enough customization for you, take it to the next level with custom colors, signage and/or a logo.