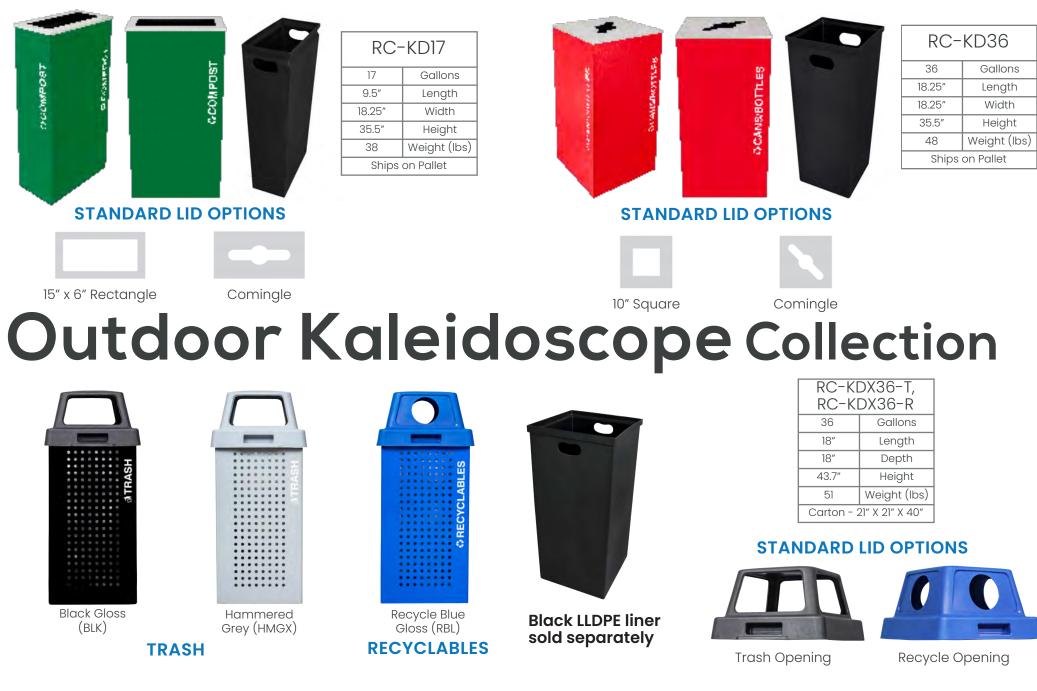

#### **KALEIDOSCOPE COLLECTION**

### Make Recycling Colorful

Remember the awe you felt looking through a Kaleidoscope when you were young? You knew would never see the same pattern or colors twice and each look guaranteed an optical thrill. This uniqueness is behind the inspiration for Ex-Cell's Kaleidoscope Collection.

Since 2009, the original Kaleidoscope Collection remains one of our best-selling collections. Popular not only because of the quality that Ex-Cell Kaiser is known for, but also because this extremely affordable collection is bright, bold and fully customizable.

With its vibrant primary colors and crisp, clear graphics, no two customers see the Kaleidoscope Collection the same way. Why? Because every customer "designs" their own recycling station to meet the specific needs of their facility.

These modular units are available in 4 basic shapes and capacities. With 120 stock options and hundreds of customization combinations, your Kaleidoscope will be uniquely suited to your facility. If that's not enough customization for you, take it to the next level with custom colors, signage and/or a logo.

## Kaleidoscope Collection

Comingle