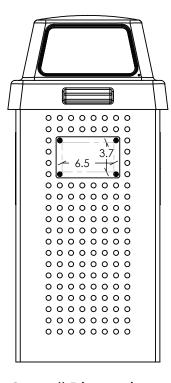

## **Decal Sign Panel Dimensions Outdoor Kaleidoscope Collection**

RC-KDX SIGN SQ

RC-KDX SIGN RND

RC-KDX SIGN VR

RC-KDX SIGN HR

Overall Dimensions: 8" x 8"

Overall Dimensions: 9" Dia.

Overall Dimensions: 5"W x 8"H

Overall Dimensions: 8"W x 5"H

Print Area: 6.5" x 6.5"

Print Area: 7.6" Dia.

Print Area: 3.7"W x 6.5"H

Print Area: 6.5"W x 3.7"H

- 18 Ga Sign Panel, available on 2 opposite sides or 4 sides
- Bolt on attachment
- **Standard Shapes:**

8" Squarė

9" Round

5" x 8" Vertical Rectangle 8" x 5" Horizontal Rectangle

Custom decal artwork applied to the center of sign panel unless alternative placement is specified

As a result of our commitment to continuous improvements, occasionally minor changes may be made to our products without advance notice. Such changes are minor and have no effect on the form, fit and function of a product but may result in a minor cosmetic difference. Ex-Cell Kaiser will never mix any products that may have modifications within a single order. Our website will always reflect the most current