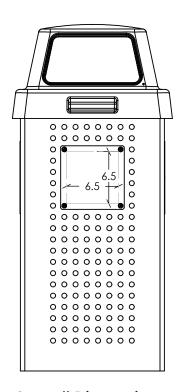

## **Decal Sign Panel Dimensions Outdoor Kaleidoscope Collection**

RC-KDX SIGN SQ

RC-KDX SIGN RND

RC-KDX SIGN VR

RC-KDX SIGN HR

Overall Dimensions: 8" x 8"

Overall Dimensions: 9" Dia.

Overall Dimensions: 5"W x 8"H

Overall Dimensions: 8"W x 5"H

Print Area: 6.5" x 6.5"

Print Area: 7.6" Dia.

Print Area: 3.7"W x 6.5"H

Print Area: 6.5"W x 3.7"H

- 18 Ga Sign Panel, available on 2 opposite sides or 4 sides
- Bolt on attachment
- **Standard Shapes:**

8" Squarė

9" Round

5" x 8" Vertical Rectangle 8" x 5" Horizontal Rectangle

Custom decal artwork applied to the center of sign panel unless alternative placement is specified

As a result of our commitment to continuous improvements, occasionally minor changes may be made to our products without advance notice. Such changes are minor and have no effect on the form, fit and function of a product but may result in a minor cosmetic difference. Ex-Cell Kaiser will never mix any products that may have modifications within a single order. Our website will always reflect the most current