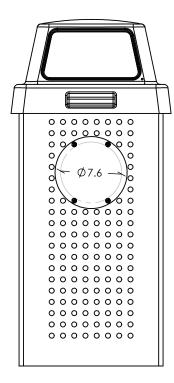

## **Decal Sign Panel Dimensions Outdoor Kaleidoscope Collection**

RC-KDX SIGN SQ

RC-KDX SIGN RND

RC-KDX SIGN VR

RC-KDX SIGN HR

Overall Dimensions: 8" x 8"

Overall Dimensions: 9" Dia.

Overall Dimensions: 5"W x 8"H

Overall Dimensions: 8"W x 5"H

Print Area: 6.5" x 6.5"

Print Area: 7.6" Dia.

Print Area: 3.7"W x 6.5"H

Print Area: 6.5"W x 3.7"H

- 18 Ga Sign Panel, available on 2 opposite sides or 4 sides
- Bolt on attachment
- **Standard Shapes:**

8" Squarė

9" Round

5" x 8" Vertical Rectangle 8" x 5" Horizontal Rectangle

Custom decal artwork applied to the center of sign panel unless alternative placement is specified

As a result of our commitment to continuous improvements, occasionally minor changes may be made to our products without advance notice. Such changes are minor and have no effect on the form, fit and function of a product but may result in a minor cosmetic difference. Ex-Cell Kaiser will never mix any products that may have modifications within a single order. Our website will always reflect the most current