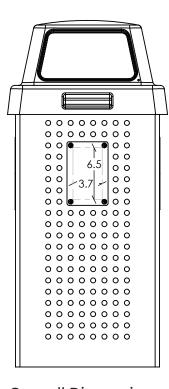

## **Decal Sign Panel Dimensions Outdoor Kaleidoscope Collection**

RC-KDX SIGN SQ

RC-KDX SIGN RND

RC-KDX SIGN VR

RC-KDX SIGN HR

Overall Dimensions: 8" x 8"

Overall Dimensions: 9" Dia.

Overall Dimensions: 5"W x 8"H

Overall Dimensions: 8"W x 5"H

Print Area: 6.5" x 6.5"

Print Area: 7.6" Dia.

Print Area: 3.7"W x 6.5"H

Print Area: 6.5"W x 3.7"H

- 18 Ga Sign Panel, available on 2 opposite sides or 4 sides
- Bolt on attachment
- **Standard Shapes:**

8" Squarė

9" Round

5" x 8" Vertical Rectangle 8" x 5" Horizontal Rectangle

Custom decal artwork applied to the center of sign panel unless alternative placement is specified

As a result of our commitment to continuous improvements, occasionally minor changes may be made to our products without advance notice. Such changes are minor and have no effect on the form, fit and function of a product but may result in a minor cosmetic difference. Ex-Cell Kaiser will never mix any products that may have modifications within a single order. Our website will always reflect the most current