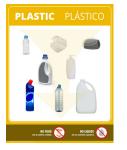

## KALEIDOSCOPE SIGN PANEL

This powder coated sign panel is an accessory for our Classic Kaleidoscope Collection and/or Black Tie Series. Use this sign holder to add visuals denoting what should be placed in each waste stream.

Head to www.ex-cell.com and download our waste stream signage today!