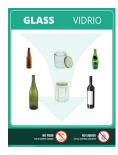

## KALEIDOSCOPE SIGN PANEL

This powder coated sign panel is an accessory for our Classic Kaleidoscope Collection and/or Black Tie Series. Use this sign holder to add visuals denoting what should be placed in each waste stream.

Head to www.ex-cell.com and download our waste stream signage today!

### **SPECIFICATIONS:**

- Steel signage panel for Classic Kaleidoscope Collection and Black Tie Series
- Each panel accommodates standard 8.5" x 11" signage
- Sold individually
- No tools or assembly required panels simply clip into Kaleidoscope bodies
- Create your own or download FREE stock signage on our website
- Contains over 30% recycled materials & is 100% post-consumer recyclable