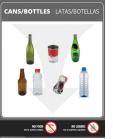

## KALEIDOSCOPE SIGN PANEL

This powder coated sign panel is an accessory for our Classic Kaleidoscope Collection and/or Black Tie Series. Use this sign holder to add visuals denoting what should be placed in each waste stream.

Head to www.ex-cell.com and download our waste stream signage today!