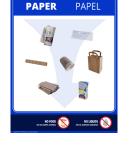

## KALEIDOSCOPE SIGN PANEL

This powder coated sign panel is an accessory for our Classic Kaleidoscope Collection and/or Black Tie Series. Use this sign holder to add visuals denoting what should be placed in each waste stream.

Head to www.ex-cell.com and download our waste stream signage today!