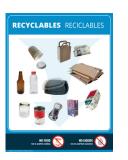

## KALEIDOSCOPE SIGN PANEL

This powder coated sign panel is an accessory for our Classic Kaleidoscope Collection and/or Black Tie Series. Use this sign holder to add visuals denoting what should be placed in each waste stream.

Head to www.ex-cell.com and download our waste stream signage today!