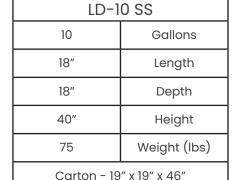

## **LIQUIDS DISPOSAL UNIT**

LD-10 SS

Ex-Cell Kaiser's Liquids Disposal unit allows for safe and mess-free disposal of up to 10 gallons of liquids.

With a clear visual message, it is easily placed in convenient locations prior to the point of entry into airport security/screening areas, stadiums, theaters, concert halls and other areas where outside liquids and beverages are not permitted.