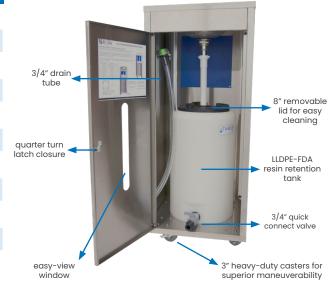

## **SPECIFICATIONS:**

- 16 gauge stainless steel fabricated body
- All welded construction with seamless top
- Sink is 10.75" in diameter, 4.5" deep, with 1.5" drain that features a snap-in screen
- Snap-in screen prevents trash & non-liquids from entering the retention tank
- Rear access door allows for easy emptying of liquids and includes quarter turn latch closure
- Easy view 1.5" x 14" window for monitoring liquid level
- Each unit includes a leak-proof 10-gallon removable LLDPE-FDA resin retention tank
- Retention Tank features an 8" removable lid, 3/4" quick connect valve w/ 3/4" drain tube
- Unit ships with 4 heavy-duty 3" casters for superior maneuverability
- Contains over 60% recycled materials & is 100% post-consumer recyclable