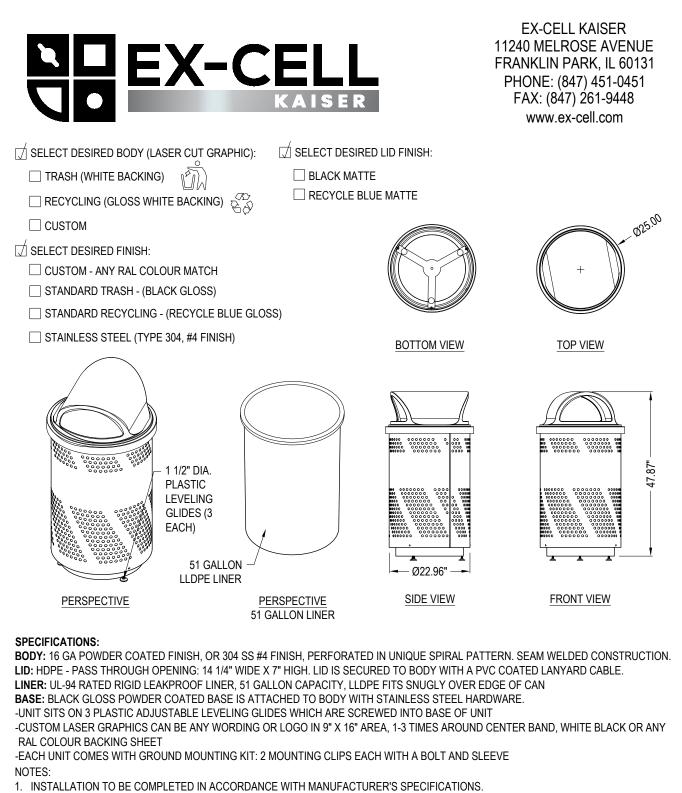

## ARENA 51 COLLECTION

51 GALLON OUTDOOR RECEPTACLE (ARENA-X51)

5283-058

REVISION DATE 15/01/2022