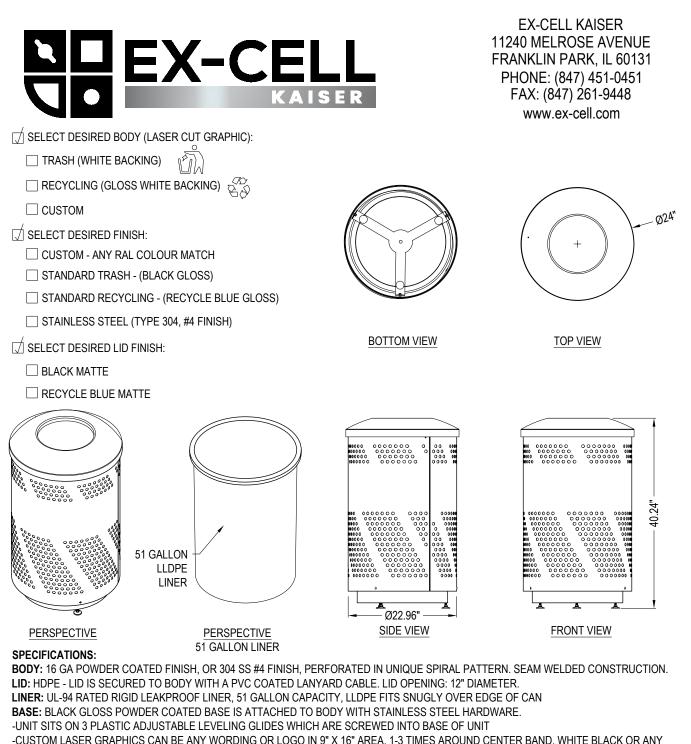

-CUSTOM LASER GRAPHICS CAN BE ANY WORDING OR LOGO IN 9" X 16" AREA, 1-3 TIMES AROUND CENTER BAND, WHITE BLACK OR ANY RAL COLOUR BACKING SHEET

NOTES:

- 1. INSTALLATION TO BE COMPLETED IN ACCORDANCE WITH MANUFACTURER'S SPECIFICATIONS.
- 2. DO NOT SCALE DRAWING.
- 3. THIS DRAWING IS INTENDED FOR USE BY ARCHITECTS, ENGINEERS, CONTRACTORS, CONSULTANTS AND DESIGN PROFESSIONALS FOR PLANNING PURPOSES ONLY. THIS DRAWING MAY NOT BE USED FOR CONSTRUCTION.
- 4. ALL INFORMATION CONTAINED HEREIN WAS CURRENT AT THE TIME OF DEVELOPMENT BUT MUST BE REVIEWED AND APPROVED BY THE PRODUCT MANUFACTURER TO BE CONSIDERED ACCURATE.
- CONTRACTOR'S NOTE: FOR PRODUCT AND COMPANY INFORMATION VISIT www.CADdetails.com/info AND ENTER REFERENCE NUMBER 5283-057

## ackslash ARENA 51 COLLECTION

51 GALLON INDOOR RECEPTACLE (ARENA-51)

5283-057

REVISION DATE 15/01/2022