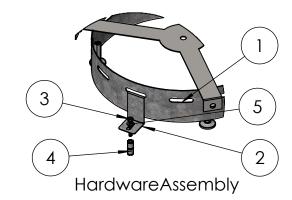

tightening the mounting bolts, increase the height of one of the leveling feet to eliminate any rocking movement of

the unit.

| ITEM NO. | PART NUMBER | DESCRIPTION          | QTY. |
|----------|-------------|----------------------|------|
| 1        | ARENA-X51   | Arena can            | 1    |
| 2        | 80-XLV-002  | Ground Mounting Clip | 2    |
| 3        | 30-079-2    | 5/16-18 x 2" HHMS    | 2    |
| 4        | 45-400-A    | 5/16-18 Anchor       | 2    |
| 5        | 33-014      | Galv Washer          | 2    |