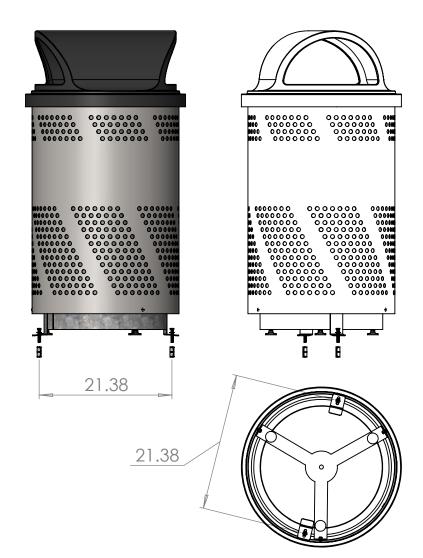

## Instructions:

- 1. Roughly position unit in desired location and adjust leveling feet to a position which will be flush with mounting clip.
- 2. Ground Mounting clips should be positioned opposite each other. Hook top end thru obround hole in base ring, tab to the outside. Postion the other clip on the opposite side.
- 3.Mark drill location, Hole center should be approximately 21-3/8"
- 4. To install anchor, drill a 5/8" diameter hole into the mounting surface, the approximate depth of the anchor. Insert the anchor into hole with threaded side down. Tap the anchor into the hole until it is flush with the surface. Repeat with second anchor.

  5. Place unit with clips over the mounting anchors and thread the 5/16-18 x 2" hex head bolt thru the washer and then thru the anchor clip, into the concrete anchor. Tighten as required. If necessary to stabilize unit after

tightening the mounting bolts, increase the height of one of the leveling feet to eliminate any rocking movement of

the unit.

| ITEM NO. | PART NUMBER | DESCRIPTION          | QTY. |
|----------|-------------|----------------------|------|
| 1        | ARENA-X51   | Arena can            | 1    |
| 2        | 80-XLV-002  | Ground Mounting Clip | 2    |
| 3        | 30-079-2    | 5/16-18 x 2" HHMS    | 2    |
| 4        | 45-400-A    | 5/16-18 Anchor       | 2    |
| 5        | 33-014      | Galv Washer          | 2    |