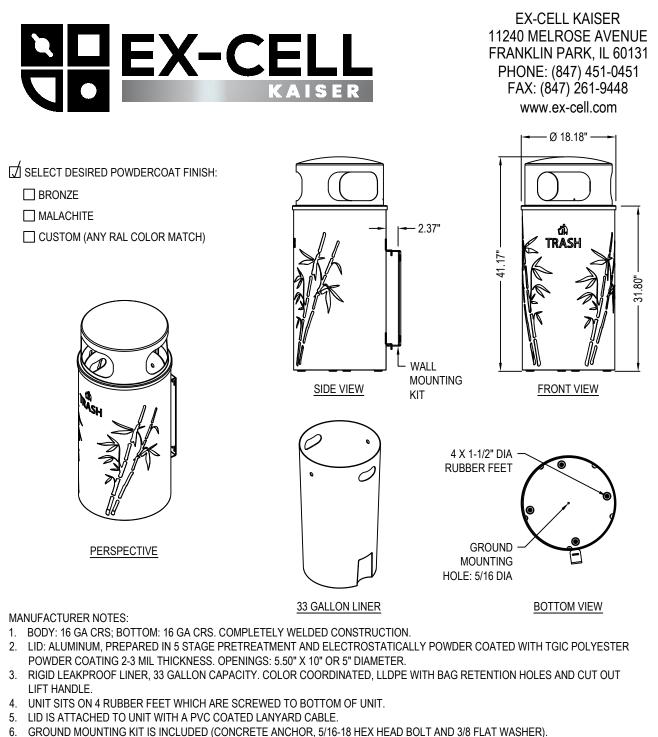

 GROUND MOUNTING KIT IS INCLUDED (CONC 7. WALL MOUNTING KIT IS INCLUDED (B-1022).

NOTES:

- 1. INSTALLATION TO BE COMPLETED IN ACCORDANCE WITH MANUFACTURER'S SPECIFICATIONS.
- 2. DO NOT SCALE DRAWING.
- 3. THIS DRAWING IS INTENDED FOR USE BY ARCHITECTS, ENGINEERS, CONTRACTORS, CONSULTANTS AND DESIGN PROFESSIONALS FOR PLANNING PURPOSES ONLY. THIS DRAWING MAY NOT BE USED FOR CONSTRUCTION.
- 4. ALL INFORMATION CONTAINED HEREIN WAS CURRENT AT THE TIME OF DEVELOPMENT BUT MUST BE REVIEWED AND APPROVED BY THE PRODUCT MANUFACTURER TO BE CONSIDERED ACCURATE.
- 5. CONTRACTOR'S NOTE: FOR PRODUCT AND COMPANY INFORMATION VISIT www.CADdetails.com/info AND ENTER REFERENCE NUMBER 5283-051

## 

33 GALLON BAMBOO TRASH RECEPTACLE (NS33 BB T)

5283-051

REVISION DATE 27/01/2020