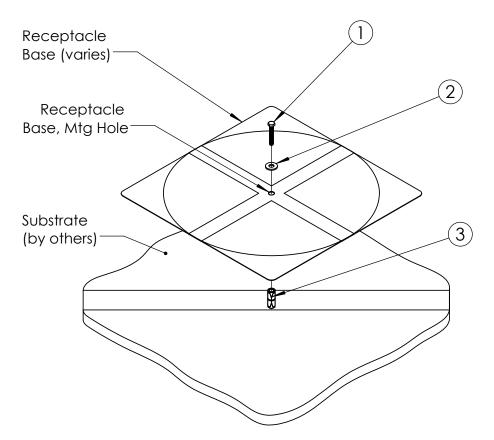

## **Instructions**

- 1. Determine desired placement of receptacle and mark center on substrate surface.
- 2. Use a 5/8" dia drill bit appropriate for your substate and drill to 1-5/8" minimum depth.
- 3. Clean debris from hole using wire brush, vacuum, and/or compressed air.
- 4. Insert anchor into hole (threaded end first) and tap with hammer until anchor is flush with surface.
- 5. Place receptacle over the anchor, aligning the mounting hole with the ground anchor.
- 6. Thread the bolt through the mounting hole and into the anchor in the ground. Tighten the bolt using a 1/2" socket, if necessary. Avoid over tightening the bolt, as this can distort the metal bottom of the receptacle.