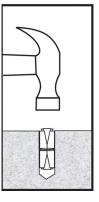

## **Instructions**

- 1. Determine desired placement of receptacle and mark center on substrate surface.
- 2. Use a 5/8" dia drill bit appropriate for your substate and drill to 1-5/8" minimum depth.
- 3. Clean debris from hole using wire brush, vacuum, and/or compressed air.
- 4. Insert anchor into hole (threaded end first) and tap with hammer until anchor is flush with surface.
- 5. Place receptacle over the anchor, aligning the mounting hole with the ground anchor.
- 6. Thread the bolt through the mounting hole and into the anchor in the ground. Tighten the bolt using a 1/2" socket, if necessary. Avoid over tightening the bolt, as this can distort the metal bottom of the receptacle.