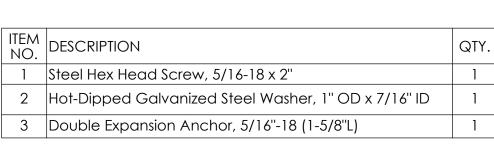

## **Instructions**

- 1. Determine desired placement of receptacle and mark center on substrate surface.
- 2. Use a 5/8" dia drill bit appropriate for your substate and drill to 1-5/8" minimum depth.
- 3. Clean debris from hole using wire brush, vacuum, and/or compressed air.
- 4. Insert anchor into hole (threaded end first) and tap with hammer until anchor is flush with surface.
- 5. Place receptacle over the anchor, aligning the mounting hole with the ground anchor.
- 6. Thread the bolt through the mounting hole and into the anchor in the ground. Tighten the bolt using a 1/2" socket, if necessary. Avoid over tightening the bolt, as this can distort the metal bottom of the receptacle.