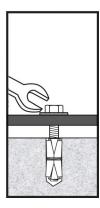

## **Instructions**

- 1. Determine desired placement of receptacle and mark center on substrate surface.
- 2. Use a 5/8" dia drill bit appropriate for your substate and drill to 1-5/8" minimum depth.
- 3. Clean debris from hole using wire brush, vacuum, and/or compressed air.
- 4. Insert anchor into hole (threaded end first) and tap with hammer until anchor is flush with surface.
- 5. Place receptacle over the anchor, aligning the mounting hole with the ground anchor.
- 6. Thread the bolt through the mounting hole and into the anchor in the ground. Tighten the bolt using a 1/2" socket, if necessary. Avoid over tightening the bolt, as this can distort the metal bottom of the receptacle.