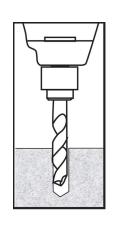

## **Instructions**

- 1. Determine desired placement of receptacle and mark center on substrate surface.
- 2. Use a 5/8" dia drill bit appropriate for your substate and drill to 1-5/8" minimum depth.
- 3. Clean debris from hole using wire brush, vacuum, and/or compressed air.
- 4. Insert anchor into hole (threaded end first) and tap with hammer until anchor is flush with surface.
- 5. Place receptacle over the anchor, aligning the mounting hole with the ground anchor.
- 6. Thread the bolt through the mounting hole and into the anchor in the ground. Tighten the bolt using a 1/2" socket, if necessary. Avoid over tightening the bolt, as this can distort the metal bottom of the receptacle.