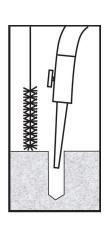

## **Instructions**

- 1. Determine desired placement of receptacle and mark center on substrate surface.
- 2. Use a 5/8" dia drill bit appropriate for your substate and drill to 1-5/8" minimum depth.
- 3. Clean debris from hole using wire brush, vacuum, and/or compressed air.
- 4. Insert anchor into hole (threaded end first) and tap with hammer until anchor is flush with surface.
- 5. Place receptacle over the anchor, aligning the mounting hole with the ground anchor.
- 6. Thread the bolt through the mounting hole and into the anchor in the ground. Tighten the bolt using a 1/2" socket, if necessary. Avoid over tightening the bolt, as this can distort the metal bottom of the receptacle.