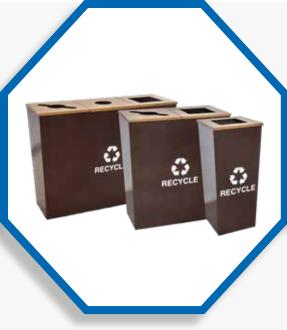

# METRO COLLECTION - HAMMERED COPPER RC-MTR-1 HCPR, RC-MTR-2 HCPR, RC-MTR-3 HCPR

One of Ex-Cell Kaiser's most popular and elegant collections in Hammered Copper & Sunburst Gold powder coat colors.

Choose between one, two, and three-stream units and three unique lid openings.

### **SPECIFICATIONS:**

- Available in single, double, and triple stream units
- Each unit comes with one, two, or three LLDPE liners depending on number of waste streams
- All liners meet UL94 flammability standards
- Elegant, tapered receptacles are powder coated in Hammered Copper & Sunburst Gold paint
- Complete "Recycling Receptacle" features interchangeable lids
- · Decal Kit comes in White for all HCPR units
- Decal Kit includes: TRASH, PAPER, PLASTIC, CANS/BOTTLES, RECYCLE, COMPOST, and WASTE
- Optional caster kit available for purchase (sold separately)
- Contains over 30% recycled materials & is 100% post-consumer recyclable