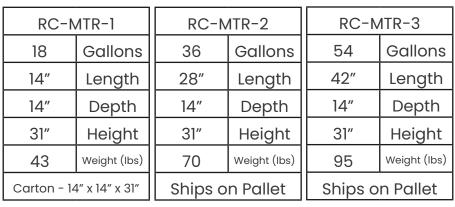

### **SPECIFICATIONS:**

- Available in single, double, and triple stream units
- Each unit comes with one, two, or three LLDPE liners depending on number of waste streams
- All liners meet UL94 flammability standards
- Elegant, tapered receptacles are powder coated in Hammered Copper & Sunburst Gold paint
- Complete "Recycling Receptacle" features interchangeable lids
- · Decal Kit comes in White for all HCPR units
- Decal Kit includes: TRASH, PAPER, PLASTIC, CANS/BOTTLES, RECYCLE, COMPOST, and WASTE
- Optional caster kit available for purchase (sold separately)
- Contains over 30% recycled materials & is 100% post-consumer recyclable