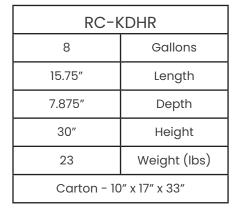

## SPECIFICATIONS:

- Half-round, 8-gallon indoor recycling or waste receptacle
- Each unit includes a removable LLDPE liner with lift handles & bag retention notches
- Crisp, white, easy-to-read decals pre-applied on 2 sides
- Standard Decal options: CANS/BOTTLES, COMPOST, PLASTIC, PAPER, RECYCLABLES, or TRASH
- Fingerprint-proof textured powder coat finish on units and easy-to-remove lids
- Units sit on four sturdy feet to protect floor surfaces
- NOTE: THIS UNIT IS NOT COMPATIBLE WITH RC-MTR CASTERS
- Contains over 30% recycled materials & is 100% post-consumer recyclable