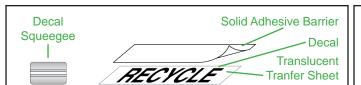

#### **Ex-Cell Kaiser LLC**

11240 Melrose Ave. Franklin Park, IL 60131 Phone: 847-451-0451 Fax: 847-261-9448 www.ex-cell.com service@ex-cell.com

**Step 1:** Lay receptacle on a clean area, with the side to be marked facing outward and decide where you would like to put you decal

### **RECYCLE**

**Step 2:** Separate the translucent transfer sheet from the solid adhesive barrier, along the full length of either side of the decal.

**Step 3:** Tear or cut the separated part of the adhesive barrier off and line up the corners of the decal on the receptacle (Exposed part of transfer sheet will stick to the unit).