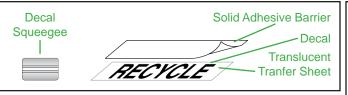

#### **Ex-Cell Kaiser LLC**

11240 Melrose Ave. Franklin Park, IL 60131 Phone: 847-451-0451 Fax: 847-261-9448 www.ex-cell.com service@ex-cell.com

**Step 1:** Lay receptacle on a clean area, with the side to be marked facing outward and decide where you would like to put you decal

## **RECYCLE**

**Step 2:** Separate the translucent transfer sheet from the solid adhesive barrier, along the full length of either side of the decal.

**Step 3:** Tear or cut the separated part of the adhesive barrier off and line up the corners of the decal on the receptacle (Exposed part of transfer sheet will stick to the unit).